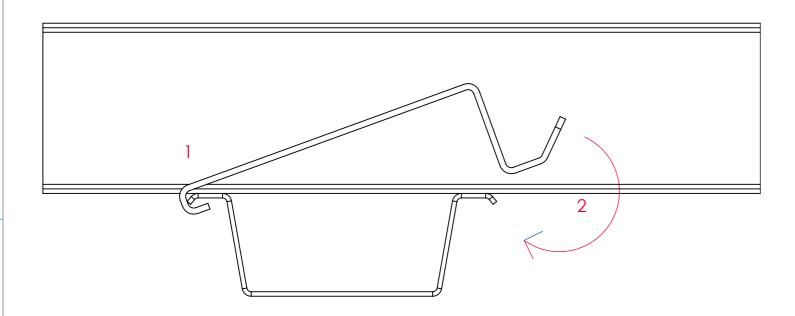

### Step 1:

# Step 2:

ISS ECN

**CHANGE** 

Clip one side of the Heat Cloud panel into the protruding wood screw (1).

Once one side is fitted rotate the panel and insert the other end of the Heat Cloud panel (2). This may require a bit of a wiggle. Screws may be screwed in or out to aid with this.