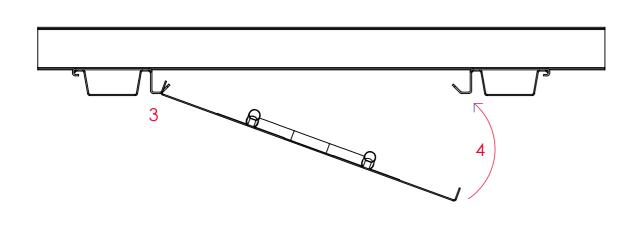

# Step 3

#### Note:

Illustration shows open web joists but the same method can be used for standard joists

|     | 7 | Z | C |  |
|-----|---|---|---|--|
| ואר | 7 | K |   |  |

Main Tel: +44 (0) 116 2490044 Main Fax: +44 (0) 116 2490033 www.spc-hvac.co.uk SPC House, Evington Website: Address: Valley Road Leicester, LE5 5LU, UK