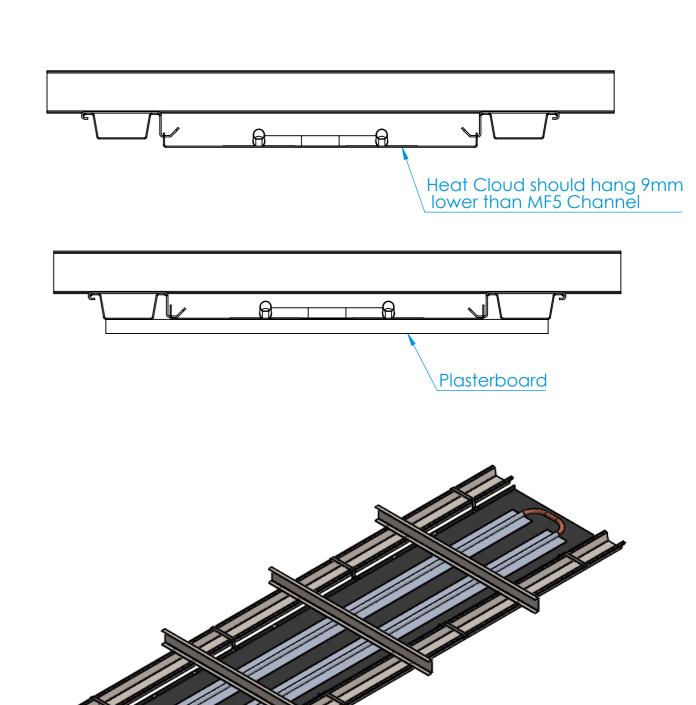

### **Heat Cloud Installation on MF5 channel:**

Parts required for installation:

SK5992 - MF5 CLIP 6+ required depending on panel size

Notes: Panel width as per design

05 --Joist installation with screws 08/08/2023 ISS ECN CHANGE DATE DRN CHKD

### Parts Required:

4/6/8 of - 4.0mm wood screws length should not exceed joist width