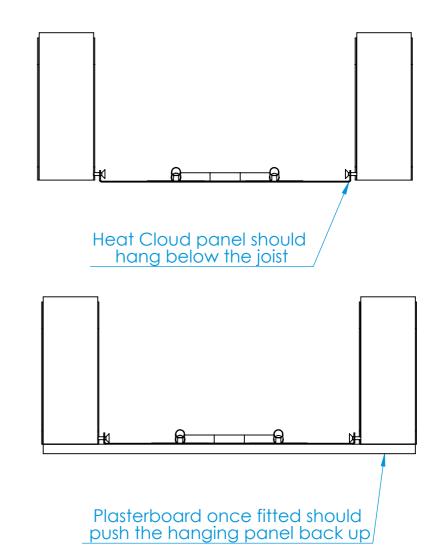

# Step 3

#### Note:

Illustration shows open web joists but the same method can be used for standard joists

|     | 7 | Z | C |  |
|-----|---|---|---|--|
| ואר | 7 | K |   |  |

Main Tel: +44 (0) 116 2490044 Main Fax: +44 (0) 116 2490033 www.spc-hvac.co.uk SPC House, Evington Website: Address: Valley Road Leicester, LE5 5LU, UK