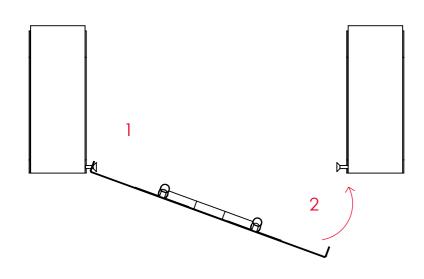

# Step 2:

ISS ECN

**CHANGE** 

Clip one side of the Heat Cloud panel into the protruding wood screw (1).

Once one side is fitted rotate the panel and insert the other end of the Heat Cloud panel (2). This may require a bit of a wiggle. Screws may be screwed in or out to aid with this.