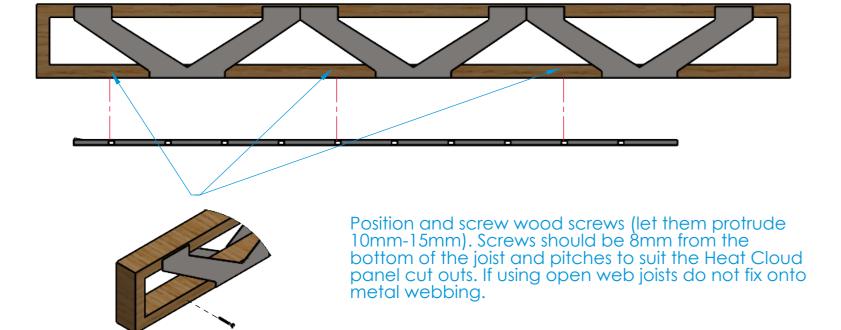

### Heat Cloud Installation on Joists - Solid and open Web:

### Parts Required:

4/6/8 of - 4.0mm wood screws length should not exceed joist width

### Step 1: